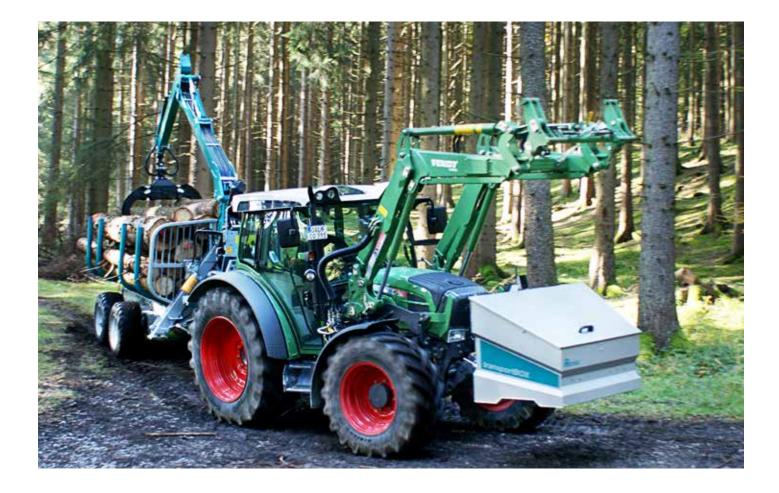

## transportBOX

The useful transportBOX allows tidy and safe transport of tools and material in the forest and on the road. Equipped with two gas pressure dampers and a mounting bracket for a quick coupling triangle, operation is simple and convenient.

| Technical specifica-<br>tion | transportBOX                              |
|------------------------------|-------------------------------------------|
| Width                        | 1.500/ 1,050 mm                           |
| Depth                        | 800 mm                                    |
| Height                       | 900 mm                                    |
| Miscellaneous                | Self assembly kit, hot-<br>dip galvanized |
| Weight                       | approx. 170 kg                            |